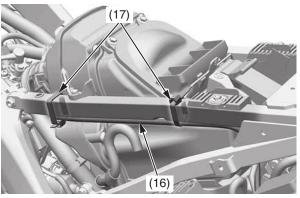

## Subframe

7. Route the positive (+) battery cable (16) properly, secure it with the positive (+) battery cable bands (17).

(16) positive (+) battery cable(17) cable bands

8. Install the turn signal relay/bracket (18) between the subframe (3) and air cleaner housing (1).