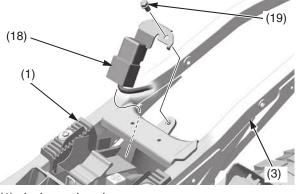

## Subframe

7. Route the positive (+) battery cable (16) properly, secure it with the positive (+) battery cable bands (17).

(16) positive (+) battery cable(17) cable bands

8. Install the turn signal relay/bracket (18) between the subframe (3) and air cleaner housing (1).

Install and tighten the bracket mounting bolt (19).

(1) air cleaner housing(3) subframe(18) turn signal relay/bracket(19) bolt

9. Install the rear fender B (20) while installing the front bosses (21) to the air cleaner housing groove.