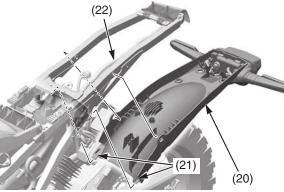

Route the wire harness (22) properly.

(20) rear fender B (21) bosses

- (22) wire harness
- 10. Attach the license light stay assembly (23) to the rear fender B (20) while installing the license light wire (24). Install the license light stay assembly mounting A bolts (25), collars A (26), mounting B bolts (27), collars B (28) and clip (29).