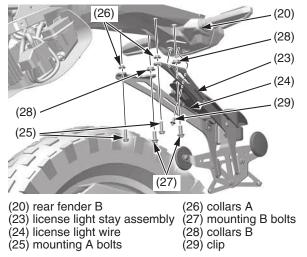

Route the wire harness (22) properly.

(20) rear fender B (21) bosses

- (22) wire harness
- 10. Attach the license light stay assembly (23) to the rear fender B (20) while installing the license light wire (24). Install the license light stay assembly mounting A bolts (25), collars A (26), mounting B bolts (27), collars B (28) and clip (29).