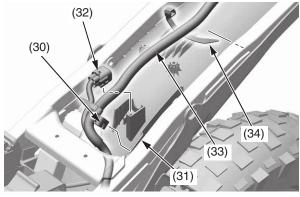

11. Set the wire harness clip (30) to the rear fender boss (31). Install the DLC connector (32) into the rear fender groove. Secure the wire harness (33) with the wire band (34).

(30) wire harness clip(31) rear fender boss(32) DLC connector

(33) wire harness(34) wire harness band