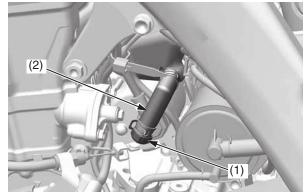

## **Draining**

- 1. Remove the crankcase breather tube plugs (1) from the crankcase breather tubes (2) and drain deposits into a suitable container.
- 2. Reinstall the crankcase breather tube plugs.

(1) crankcase breather tube plugs(2) crankcase breather tubes