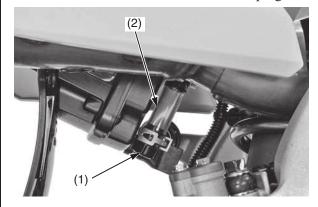

## **Draining**

- 1. Remove the crankcase breather tube plugs (1) from the crankcase breather tubes (2) and drain deposits into a suitable container.
- 2. Reinstall the crankcase breather tube plugs.

(1) crankcase breather tube plugs(2) crankcase breather tubes