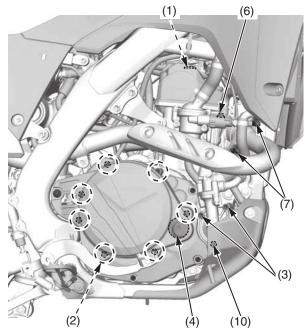

## **RIGHT SIDE**

- (1) cylinder head cover socket bolts(2) clutch cover bolts
- (2) clutch cover botts
  (3) water pump cover bolts
  (4) crankshaft hole cap
  (6) cylinder head bolts
  (7) exhaust pipe joint nuts
  (10) coolant drain bolt

## **ENGINE**

| Item |                                  | Torque |     |       |
|------|----------------------------------|--------|-----|-------|
|      |                                  | lbf∙ft | N⋅m | kgf⋅m |
| 1    | Cylinder head cover socket bolts | 7      | 10  | 1.0   |
| 2    | Clutch cover bolts               | 7      | 10  | 1.0   |
| 3    | Water pump cover bolts           | 7      | 10  | 1.0   |
| 4    | Crankshaft hole cap              | 11     | 15  | 1.5   |
| 5    | Oil filter cover bolts           | 7      | 10  | 1.0   |
| 6    | Cylinder head bolts              | 37     | 50  | 5.1   |
| 7    | Exhaust pipe joint nuts          | 16     | 22  | 2.2   |
| 8    | Drive sprocket bolt              | 23     | 31  | 3.2   |
| 9    | Engine oil drain bolt            | 13     | 18  | 1.8   |
| 10   | Coolant drain bolt               | 7      | 10  | 1.0   |