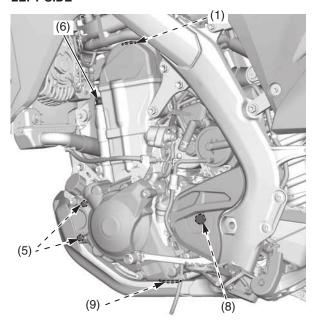

## **LEFT SIDE**

- (1) cylinder head cover socket bolts
  (5) oil filter cover bolts
  (6) cylinder head bolts
  (8) drive sprocket bolt
  (9) engine oil drain bolt

## **ENGINE**

| Item |                                  | Torque |     |       |
|------|----------------------------------|--------|-----|-------|
|      |                                  | lbf∙ft | N⋅m | kgf⋅m |
| 1    | Cylinder head cover socket bolts | 7      | 10  | 1.0   |
| 2    | Clutch cover bolts               | 7      | 10  | 1.0   |
| 3    | Water pump cover bolts           | 7      | 10  | 1.0   |
| 4    | Crankshaft hole cap              | 11     | 15  | 1.5   |
| 5    | Oil filter cover bolts           | 7      | 10  | 1.0   |
| 6    | Cylinder head bolts              | 37     | 50  | 5.1   |
| 7    | Exhaust pipe joint nuts          | 16     | 22  | 2.2   |
| 8    | Drive sprocket bolt              | 23     | 31  | 3.2   |
| 9    | Engine oil drain bolt            | 13     | 18  | 1.8   |
| 10   | Coolant drain bolt               | 7      | 10  | 1.0   |