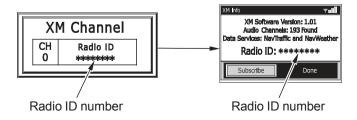

## XM<sup>®</sup> Radio (USA only)

To get your Radio ID number, push the TUNE/CH lever until CH 0 appears in the display under channel mode (Display channel 0 at only ALL Category search mode) (page 123) or choose Menu screen on the Setup/info menu, highlight XM<sup>®</sup> Info and press ENT.