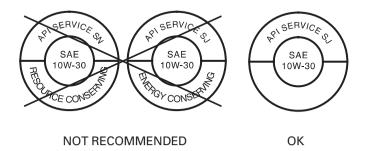

## **Oil Recommendation**

| API classification  | SG or higher except oils labeled as energy |
|---------------------|--------------------------------------------|
|                     | conserving or resource conserving on the   |
|                     | circular API service label                 |
| viscosity (weight)  | SAE 10W-30                                 |
| JASO T 903 standard | MA                                         |
| suggested oil*      | Pro Honda GN4 4-stroke oil (USA &          |
|                     | Canada), or Honda 4-stroke oil, or an      |
|                     | equivalent motorcycle oil.                 |

- \* Suggested oils are equal in performance to SJ oils that are not labeled as energy conserving or resource conserving on the circular API service label.
- Your motorcycle does not need oil additives. Use the recommended oil.
- Do not use oils with graphite or molybdenum additives. They may adversely affect clutch operation.
- Do not use API SH or higher oils displaying a circular API "energy conserving" or "resource conserving" service label on the container. They may affect lubrication and clutch performance.