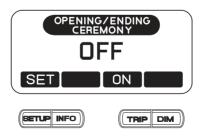

## **On/Off-Opening/Ending Ceremony**

(Models not equipped with Navigation System)

The opening/ending ceremony can be turned off.

- 1. Push the SETUP button to show the CLOCK ADJUST display (page 30).
- 2. Push the DIM button to show the OPENING/ENDING CEREMONY display.
- 3. Push the TRIP or INFO button to switch ON/OFF.
- 4. Push the SETUP button to fix the setting.

## ceremony display OFF