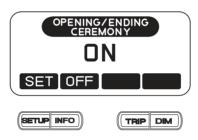

## **On/Off-Opening/Ending Ceremony**

(Models not equipped with Navigation System)

The opening/ending ceremony can be turned off.

- 1. Push the SETUP button to show the CLOCK ADJUST display (page 30).
- 2. Push the DIM button to show the OPENING/ENDING CEREMONY display.
- 3. Push the TRIP or INFO button to switch ON/OFF.
- 4. Push the SETUP button to fix the setting.

## ceremony display ON