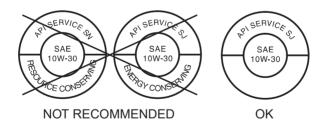

## **Engine Oil & Filter**

| Oil Recommendation  |                                                                                                                |
|---------------------|----------------------------------------------------------------------------------------------------------------|
| API classification  | SG or higher except oils labeled as energy conserving or resource conserving on the circular API service label |
| viscosity (weight)  | SAE 10W-30                                                                                                     |
| JASO T 903 standard | MA                                                                                                             |
| suggested oil*      | Pro Honda GN4 4-stroke oil (USA & Canada), or Honda 4-stroke oil, or an equivalent motorcycle oil.             |

- \* Suggested oils are equal in performance to SJ oils that are not labeled as energy conserving or resource conserving on the circular API service label.
- Your motorcycle does not need oil additives. Use the recommended oil.
- Do not use oils with graphite or molybdenum additives. They may adversely
  affect clutch operation.
- Do not use API SH or higher oils displaying a circular API "energy conserving" or "resource conserving" service label on the container. They may affect lubrication and clutch performance.

• Do not use non-detergent, vegetable, or castor based racing oils.