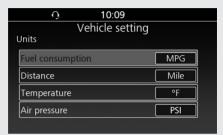

#### Units

You can change the units used for fuel consumption, distance, temperature and air pressure.

## To Change the Unit for Fuel Consumption [Fuel consumption]

If you want to select "L/100 km" or "km/L" for fuel consumption, "km" must be selected in the [Distance] menu in advance. When "Mile" for distance is selected, only "MPG" can be selected.

- 1 Select [Units], and then press or ENT switch.
- With [Fuel consumption] selected, pres or **ENT** switch until the desired unit is displayed.

Selectable units: L/100 km, km/L or MPG Default: MPG (USA model ) / L/100 km (Canada model )

## To Change the Unit for Distance [Distance]

- 1 Select [Units], and then press 🖒 or ENT switch.
- 2 Rotate ⑤ or press ▲ / ▼ on the 4-way key switch to select [Distance].
- With [Distance] selected, press or ENT switch to select the unit.
   In conjunction with the change of the unit for distance, the unit for fuel consumption switches to "L/100 km or km/L" or "MPG" automatically.

Selectable unit: km or Mile Default: Mile ( USA model ) / km ( Canada model )

4 Return to the previous screen or the Home screen. 

P. 24

The units for the cruise control set speed (\*\*\*), odometer [TOTAL], tripmeter A/B [TRIP A/B] and available driving distance [RANGE] are changed in the INFO 1 display. In addition, the units for average fuel mileage [Fuel consumption (Avg.)] and current fuel mileage [Fuel consumption (Inst.)] are changed in the information bar.

# To Change the Unit for Air Temperature Gauge [Temperature]

- 1 Select [Units], and then press 🖒 or ENT switch.
- 2 Rotate ⑤ or press ▲ / ▼ on the 4-way key switch to select [Temperature].
- **3** With [Temperature] selected, press or **ENT** switch to select the unit.

Selectable unit: °F or °C

Default: °F ( USA model ) /
°C ( Canada model )

A Return to the previous screen or the Home screen. ←>P.24

The unit for air temperature gauge [AIR] is changed in the INFO 1 display.