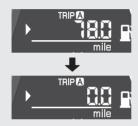

### To Reset the Tripmeter and Average Fuel Mileage

To reset tripmeter A and average fuel mileage (based on tripmeter A), press and hold the **SET** button while tripmeter A is displayed.

To reset tripmeter B and average fuel mileage (based on tripmeter B), press and hold the **SET** button while tripmeter B is displayed.