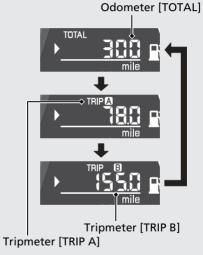

## Odometer [TOTAL] & Tripmeter [TRIP A/B] Display

To select Odometer or Tripmeter A or B, Press **SET** button when the cursor is at the Odometer and Tripmeter display.

Press SET button.

- Press **SEL** button to move the cursor to the odometer, tripmeter A and tripmeter B display.
- **2** Press **SET** button to select the odometer, tripmeter A or tripmeter B.

# Odometer [TOTAL]

Total distance ridden.

When "-----" is displayed, go to your dealer for service.

#### Tripmeter A/B [TRIP A/B]

Distance ridden since the tripmeter was reset.

When "-----" is displayed, go to your dealer for service.