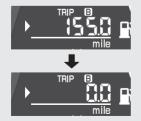

### To Reset the Tripmeter and Average Fuel Mileage

To reset tripmeter A and average fuel mileage (based on tripmeter A), press and hold the **SET** button while tripmeter A is displayed.

To reset tripmeter B and average fuel mileage (based on tripmeter B), press and hold the **SET** button while tripmeter B is displayed.