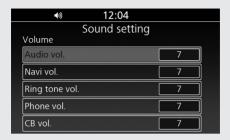

## Volume

Adjusts the volumes in the following modes individually.

[Audio vol.]/[Navi vol.]/[Ring tone vol.]/ [Phone vol.]/[CB vol. (option)]

This setting is reflected as each volume of the audio output device (speakers and headsets) at that time. Select the audio output device before settings.

- 1 Select [Volume], and then press or switch.
- 2 Rotate ⑤ or press ▲ / ▼ on the 4-way key switch to select the mode that you want to adjust the volume, and then press ⑤ or ENT switch to set your selection.

3 Rotate ⑤ or press ▲ / ▼ on the 4-way key switch to select your preferred level.

4 Return to the previous screen or the Home screen.

**VOLUME level range:** Level 0 to 30

**Default:** Level 7

Each volume can also be adjusted in individual modes. P.71