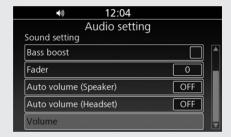

## Volume

Adjusts the volumes in the following modes individually.

[Audio vol.]/[Navi vol.]/[Ring tone vol.]/ [Phone vol.]/[CB vol. (option)]

This setting is reflected as each volume of the audio output device (speakers and headsets) at that time. Select the audio output device before settings.

- 1 Select [Volume], and then press or switch.
- 2 Rotate ⑤ or press ▲ / ▼ on the 4-way key switch to select the mode that you want to adjust the volume, and then press ⑤ or ENT switch to set your selection.