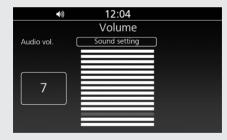

- 1 Select [Volume], and then press or switch.
- 2 Rotate ⑤ or press ▲ / ▼ on the 4-way key switch to select the mode that you want to adjust the volume, and then press ⑤ or ENT switch to set your selection.

3 Rotate ⑤ or press ▲ / ▼ on the 4-way key switch to select your preferred level.

4 Return to the previous screen or the Home screen.

**VOLUME level range:** Level 0 to 30

**Default:** Level 7

Each volume can also be adjusted in individual modes. P.71