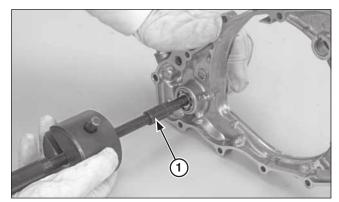

## **Engine servicing**

(1) BEARING REMOVER, 12 MM

Remove the water pump bearing from the right crankcase cover using the special tools.

## Tools:

Bearing remover, 12 mm

- Remover shaft

- Remover weight

Generic tool
07936-1660120
07741-0010201

Remove the oil seal and water seal.

(1) WATER SEAL DRIVER(2) DRIVER/ATTACHMENT

- (1) WATER SEAL
- (2) OIL SEAL
- (3) BEARING