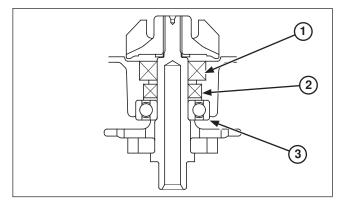

## Tools:

Bearing remover, 12 mm

- Remover shaft

- Remover weight

Generic tool
07936-1660120
07741-0010201

Remove the oil seal and water seal.

(1) WATER SEAL DRIVER(2) DRIVER/ATTACHMENT

- (1) WATER SEAL
- (2) OIL SEAL
- (3) BEARING