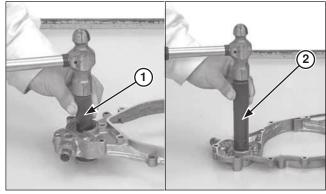

## Tools:

Bearing remover, 12 mm

- Remover shaft

- Remover weight

Generic tool
07936-1660120
07741-0010201

Remove the oil seal and water seal.

(1) WATER SEAL DRIVER(2) DRIVER/ATTACHMENT

- (1) WATER SEAL
- (2) OIL SEAL
- (3) BEARING

Install the water seal into the right crankcase cover in the direction shown in the illustration above.

## Tool:

Water seal driver 07945-KA30000

Install a new oil seal in the direction shown in the illustration above.

Drive the new bearing into the right crankcase cover (Tools; page 1-7).

- (1) WASHER
- (2) WATER PUMP SHAFT
- (3) NEW COPPER WASHER
- (4) IMPELLER