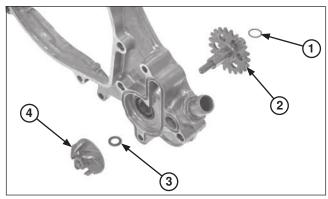

Install the water pump shaft, new copper washer and impeller into the right crankcase cover.

Hold the water pump gear using a suitable tool and tighten the impeller to the specified torque.