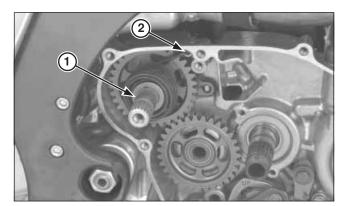

(1) KICKSTARTER ASSEMBLY (2) SPRING HOOK

Install the kickstarter assembly and hook the starter ratchet with the stopper.

Install the return spring end into the crankcase hole as shown.

(1) STOPPER PLATE

(2) BOLT

## (2) IDLE GEAR

Install the kickstarter return spring stopper plate, and tighten the bolt securely.

Install the thrust washer and idle gear onto the countershaft.

Note the direction of the idle gear as shown in the illustration.