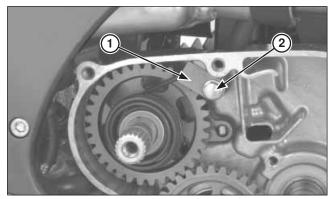

(1) THRUST WASHER

## (2) IDLE GEAR

Install the kickstarter return spring stopper plate, and tighten the bolt securely.

Install the thrust washer and idle gear onto the countershaft.

Note the direction of the idle gear as shown in the illustration.