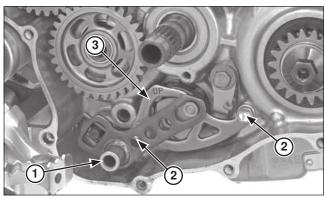

(1) GEARSHIFT SPINDLE

- (2) BOLTS
- (3) GUIDE PLATE

## Removal

Remove the gearshift pedal.

Pull out the gearshift spindle from the crankcase.

Remove the guide plate bolts and guide plate as an assembly.

Remove the center bolt and drum center.

Remove the bolts and stopper arm, return spring and washer.