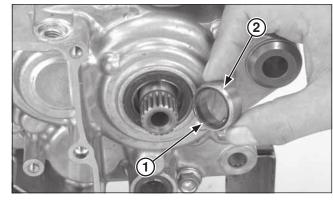

Apply grease to the new O-ring and install it into the countershaft collar groove.
Install the countershaft collar.

- (1) DRIVE SPROCKET
- (2) UNIVERSAL HOLDER
- (3) SPRING WASHER
- (4) BOLT

Install the drive sprocket.