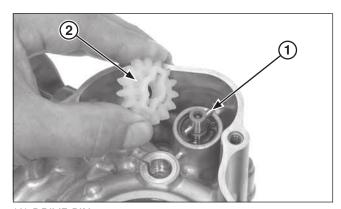

(1) DRIVE PIN(2) OIL PUMP DRIVEN GEAR

(1) NEW O-RING (2) COUNTERSHAFT COLLAR

Install the drive pin into the oil pump drive shaft hole. Install the oil pump driven gear while aligning its groove with the drive pin.