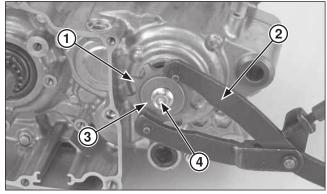

Install the spring washer and drive sprocket bolt. Hold the drive sprocket with universal holder, tighten the special bolt to the specified torque.

Torque: 31 N·m (3.2 kgf·m, 23 lbf·ft)

Install the removed parts in the reverse order of removal.