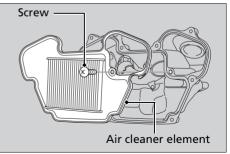

## NOTICE

Using the wrong air cleaner element may cause premature engine wear or performance problems.

- **1.** Remove the air cleaner case cover by removing the screws.
- **2.** Remove the air cleaner element by removing the screw.
- **3.** Install the new air cleaner element and tighten the screw.
  - Make sure the air cleaner element is installed securely.

**Torque:** 0.8 lbf·ft (1.1 N·m, 0.1 kgf·m).

**4.** Install the air cleaner case cover and tighten the screws.

Torque: 0.8 lbf·ft (1.1 N·m, 0.1 kgf·m).