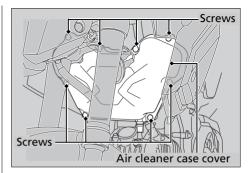

## NOTICE

Using the wrong air cleaner element may cause premature engine wear or performance problems.

- **1.** Remove the air cleaner case cover by removing the screws.
- **2.** Remove the air cleaner element by removing the screw.
- **3.** Install the new air cleaner element and tighten the screw.
  - Make sure the air cleaner element is installed securely.