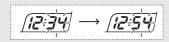

## **Instruments** (Continued)

- 5 Press the **SEL** button until the desired minute is displayed.
  - Press and hold to advance the minute fast.

Press the SET button. The clock is set, and then the display moves to the changing of the speed and mileage unit. The speed and mileage unit will start flashing.