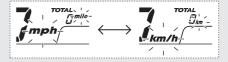

## 2. Changing the speed and mileage unit:

- 1) Press the **SEL** button to select either "mph" and "mile" or "km/h" and "km".
- 2 Press the **SET** button. The speed and mileage unit is set, and then the display returns to the ordinary display.