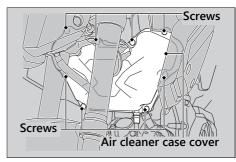

## NOTICE

Using the wrong air cleaner element may cause premature engine wear or performance problems.

- **1.** Remove the air cleaner case cover by removing the screws.
- 2. Remove the air cleaner element by removing the screw.
- 3. Install the new air cleaner element.
  - Make sure the air cleaner element is installed securely.