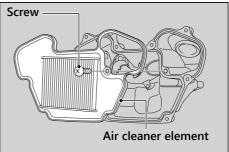

## NOTICE

Using the wrong air cleaner element may cause premature engine wear or performance problems.

- **1.** Remove the air cleaner case cover by removing the screws.
- 2. Remove the air cleaner element by removing the screw.
- 3. Install the new air cleaner element.
  - Make sure the air cleaner element is installed securely.