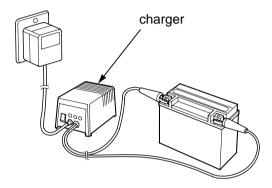

## **Battery Charging**

Refer to Safety Precautions on page 77.

Be sure to read the information that came with your battery charger and follow the instructions on the battery. Improper charging may damage the battery.

We recommend using a charger designed specifically for your Honda, which can be purchased from your Honda dealer. These units can be left connected for long periods without risking damage to the battery. However, do not intentionally leave the charger connected longer than the time period recommended in the charger's instructions.