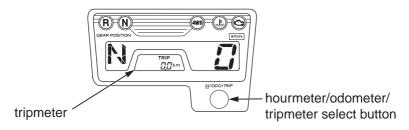

## Tripmeter (U, CM type only)

When selected, the tripmeter shows mileage per trip while the ignition is ON (1). To change the display from odometer of hourmeter to tripmeter, press and release the hourmeter/odometer/tripmeter select button. To reset the tripmeter to zero, press the hourmeter/odometer/ tripmeter select button and hold it in for at least 2 seconds.