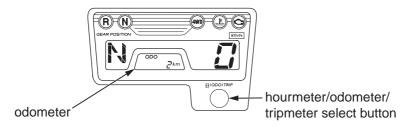

## **Odometer (U, CM type only)**

When selected, the odometer registers total distance traveled in kilometers while the iginition is ON (|). To change the display from tripmeter or hourmeter to odometer, press and release the hourmeter/ odometer/tripmeter select button.