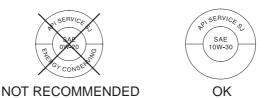

## **Oil Recommendation**

| API classification  | SG or higher except oils labeled |
|---------------------|----------------------------------|
|                     | as energy conserving on the      |
|                     | circular API service label       |
| viscosity (weight)  | SAE 10W-30                       |
| JASO T 903 standard | MA                               |
| suggested oil *     | Pro Honda GN4 4-stroke oil (USA  |
|                     | &Canada) or Honda 4-stroke oil,  |
|                     | or an equivalent motorcycle oil. |

<sup>\*</sup>Suggested oils are equal in performance to SJ oils that are not labeled as energy conserving on the circular API service label.

- Your Honda MUV does not need oil additives. Use the recommended oil.
- Do not use oils with graphite or molybdenum additives. They may adversely affect clutch operation.
- Do not use API SH or higher oils displaying a circular API "energy conserving" service label on the container. They may affect lubrication and clutch performance.

• Do not use non-detergent, vegetable, or castor based racing oils.