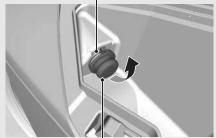

## **Storage Equipment** (Continued) **Accessory Socket**

The accessory socket is located in the left front utility box.

Open the cover to access to the accessory socket.

Rated capacity is

12W (12V, 1A).

## Accessory socket

Cove

- ➤ To prevent the battery run down or weak the battery, keep the engine running while drawing current from the socket.
- Set the headlight in the low beam. The battery run down or damage to the accessory socket cause result.
- ➤ To prevent entry of foreign matter into the socket, be sure to close the cover when the accessory socket is not used.