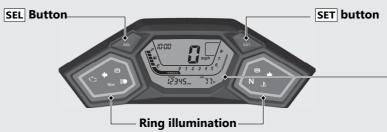

## The display backlight color and the ring illumination color

You can change the setting of the display backlight color and the ring illumination color. When you set to "COL A" (COLOR AUTO), the backlight color and ring illumination color changes in accordance with changing between N, D and S or changing between MT mode and AT mode. Default setting is "COL A."

Changing of display backlight color and ring illumination color: P.28