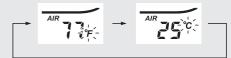

## 6 Changing of temperature gauge unit:

You can select the temperature gauge unit. Press the **SEL** button to select "°F" or "°C."

Press the **SET** button. The temperature gauge unit is set, and then the display returns to the changing of display backlight color and ring illumination color.