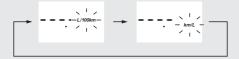

## 5 Changing of fuel mileage meter unit:

Press the SEL button to select "L/100 km" or "km/L."

Press the SET button. The fuel mileage meter unit is set, and then the display moves to the changing of temperature gauge unit.