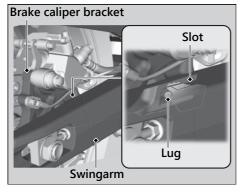

## Tire Puncture ► Removing Wheels

**3.** Make sure that the slot on the brake caliper bracket is positioned in the lug on the swingarm.

- **4.** Adjust the drive chain. **▶** P. 99
- 5. Install and tighten the rear axle nut.