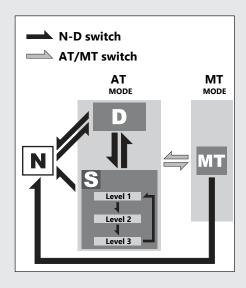

## **Dual Clutch Transmission**

NC750XD

In order to respond to rider demands in a broad range of situations, the transmission is equipped with three operating modes, AT MODE (including D mode for regular operation and three levels of S mode for sporty riding); and MT MODE (MT mode for a 6-speed manual operation), which delivers the same shift feel as a manual transmission.