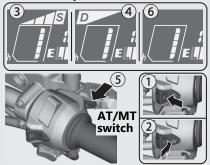

#### **Changing from Neutral (N) to AT MODE**

Press the **D-S** side of the N-D switch (1). The D mode indicator comes on, "1" is shown in the gear position indicator and first gear is selected.

## Changing from AT or MT MODE to Neutral

Press N on the N-D switch (2).

# Changing between D mode and S mode while in AT MODE

Press the  $\boxed{\textbf{D-S}}$  side of the N-D switch. The S or D mode indicator comes on (3), (4)).

# Changing between AT MODE and MT MODE

Press the AT/MT switch (5).
The S or D indicator goes out while MT MODE is selected (6).