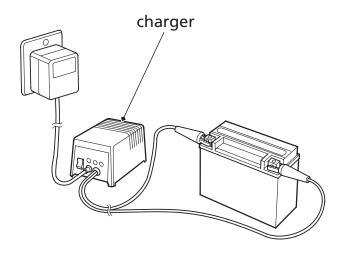

## **Battery Charging**

Refer to Safety Precautions on page 111.

Be sure to read the information that came with your battery charger and follow the instructions on the battery. Improper charging may damage the battery.

We recommend using a charger designed specifically for your Honda, which can be purchased from your dealer. These units can be left connected for long periods without risking damage to the battery. However, do not intentionally leave the charger connected longer than the time period recommended in the charger's instructions.