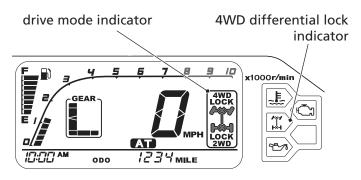

## Drive Mode Indicator (SXS1000M3/M3P/M5P/M5D)

The drive mode indicator shows the selected drive mode by the drive mode select lever (page 44, 106).

## 4WD differential lock indicator

This indicator comes on when the differential gears are engaged.

| drive mode select<br>lever position | Turf                           | 2WD                         | 4WD | 4WD<br>Diff<br>Lock   |
|-------------------------------------|--------------------------------|-----------------------------|-----|-----------------------|
| drive mode<br>indicator             | <i>-</i> 23-0<br><b>-</b> 23-0 | Ĉ₩Ţ<br>I-W-I<br>LOCK<br>2WD | 4WD | AWD<br>LOCK<br>LOCK   |
| 4WD differential lock indicator     | No indicator light.            |                             |     | <b>/</b> × <b>-</b> / |