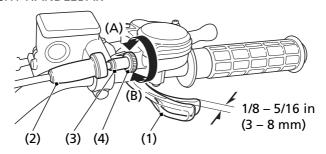

## RIGHT HANDLEBAR

(1) throttle lever

(4) lock nut

(2) rubber sleeve

- (A) decrease freeplay
- (3) throttle cable adjuster
- (B) increase freeplay

## Inspection

Check freeplay at the throttle lever (1).

Freeplay:

1/8 – 5/16 in (3 – 8 mm)

## Adjustment

- 1. Slide the rubber sleeve (2) back to expose the throttle cable adjuster (3).
- 2. Loosen the lock nut (4).
- 3. Turn the adjuster to obtain the correct freeplay.
- 4. Tighten the lock nut and reinstall the sleeve.
- 5. After adjustment, check for smooth operation of the throttle lever from fully closed to fully open in all steering positions.