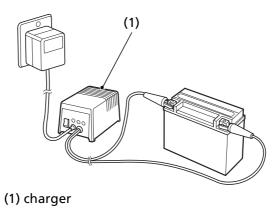

We recommend using a charger (1) designed specifically for your Honda, which can be purchased from your dealer. These units can be left connected for long periods without risking damage to the battery. However, do not intentionally leave the charger connected longer than the time period recommended in the charger's instructions. Avoid using an automotive-type battery charger. An automotive charger can overheat an ATV battery and cause premature damage.