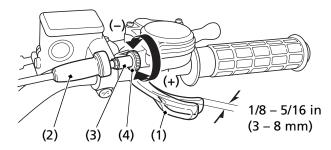

#### RIGHT HANDLEBAR

- (1) throttle lever
- (2) rubber sleeve
- (3) throttle cable adjuster
- (4) lock nut
- (+) increase freeplay
- (-) decrease freeplay

## Inspection

Check freeplay at the throttle lever (1).

Freeplay:

1/8 - 5/16 in (3 - 8 mm)

## Adjustment

- 1. Slide the rubber sleeve (2) back to expose the throttle cable adjuster (3).
- 2. Loosen the lock nut (4).
- 3. Turn the adjuster to obtain the correct freeplay.
- 4. Tighten the lock nut and reinstall the sleeve.
- 5. After adjustment, check for smooth operation of the throttle lever from fully closed to fully open in all steering positions.