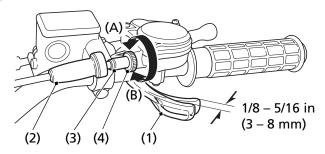

## RIGHT HANDLEBAR

(1) throttle lever

(4) lock nut

(2) rubber sleeve

- (A) decrease freeplay
- (3) throttle cable adjuster
- (B) increase freeplay

## Inspection

Check freeplay at the throttle lever (1).

Freeplay:

1/8 – 5/16 in (3 – 8 mm)

## Adjustment

- 1. Slide the rubber sleeve (2) back to expose the throttle cable adjuster (3).
- 2. Loosen the lock nut (4).
- 3. Turn the adjuster to obtain the correct freeplay.
- 4. Tighten the lock nut and reinstall the sleeve.
- 5. After adjustment, check for smooth operation of the throttle lever from fully closed to fully open in all steering positions.