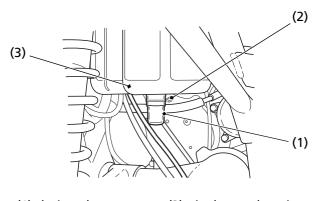

## REAR

- (1) drain tube
- (3) air cleaner housing

- (2) clip
- 1. Remove the drain tube (1) by removing the clip (2) under the air cleaner housing (3).
- 2. Drain the deposits.
- 3. Reinstall the drain tube, securing it with the clip.