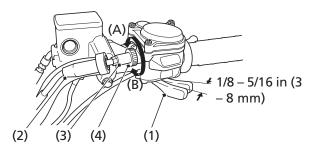

#### RIGHT HANDLEBAR

- (1) throttle lever
- (2) rubber sleeve
- (3) throttle cable adjuster
- (4) lock nut
- (A) decrease freeplay
- (B) increase freeplay

### Inspection

Check freeplay at the throttle lever (1).

Freeplay:

1/8 – 5/16 in (3 – 8 mm)

# Adjustment

- 1. Slide the rubber sleeve (2) back to expose the throttle cable adjuster (3).
- 2. Loosen the lock nut (4).
- 3. Turn the adjuster to obtain the correct freeplay.
- 4. Tighten the lock nut and reinstall the sleeve.
- 5. After adjustment, check for smooth operation of the throttle lever from fully closed to fully open in all steering positions.