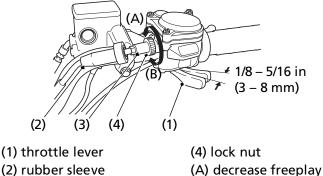

## **RIGHT HANDLEBAR**

(3) throttle cable adjuster

(B) increase freeplay

Inspection

Check freeplay at the throttle lever (1). Freeplay:

1/8 – 5/16 in (3 – 8 mm)

Adjustment

- 1. Slide the rubber sleeve (2) back to expose the throttle cable adjuster (3).
- 2. Loosen the lock nut (4).
- 3. Turn the adjuster to obtain the correct freeplay.
- 4. Tighten the lock nut and reinstall the sleeve.
- 5. After adjustment, check for smooth operation of the throttle lever from fully closed to fully open in all steering positions.