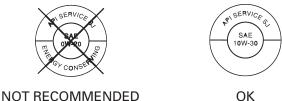

## **Oil Recommendation**

| API classification | SG or higher except oils labeled as energy conserving on the circular API service label |
|--------------------|-----------------------------------------------------------------------------------------|
| viscosity (weight) | SAE 10W-30                                                                              |
| JASO T 903         | MA                                                                                      |
| standard           |                                                                                         |
| suggested oil*     | Pro Honda GN4 4-stroke oil or an                                                        |
|                    | equivalent motorcycle oil.                                                              |

- \* Suggested oils are equal in performance to SJ oils that are not labeled as energy conserving on the circular API service label.
- Your ATV does not need oil additives. Use the recommended oil.
- Do not use oils with graphite or molybdenum additives. They may adversely affect clutch operation.
- Do not use API SH or higher oils displaying a circular API "energy conserving" service label on the container. They may affect lubrication and clutch performance.

NOT RECOMMENDED

• Do not use non-detergent, vegetable, or castor based racing oils.