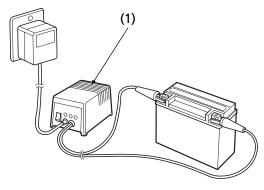

## **Battery Charging**

Refer to Safety Precautions on page 103.

(1) charger

Be sure to read the information that came with your battery charger and follow the instructions on the battery. Improper charging may damage the battery.

We recommend using a charger (1) designed specifically for your Honda, which can be purchased from your dealer. These units can be left connected for long periods without risking damage to the battery. However, do not intentionally leave the charger connected longer than the time period recommended in the charger's instructions. Avoid using an automotive-type battery charger. An automotive charger can overheat an ATV battery and cause premature damage.