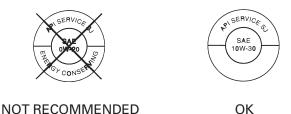

## **Oil Recommendation**

| API classification | SG or higher except oils labeled as energy conserving on the circular API service label |
|--------------------|-----------------------------------------------------------------------------------------|
| viscosity (weight) | SAE 10W-30                                                                              |
| JASO T 903         | MA                                                                                      |
| standard           |                                                                                         |
| suggested oil*     | Pro Honda GN4 4-stroke oil or an                                                        |
|                    | equivalent motorcycle oil.                                                              |

- \* Suggested oils are equal in performance to SJ oils that are not labeled as energy conserving on the circular API service label.
- Your ATV does not need oil additives. Use the recommended oil.
- Do not use oils with graphite or molybdenum additives. They may adversely affect clutch operation.
- Do not use API SH or higher oils displaying a circular API "energy conserving" service label on the container. They may affect lubrication and clutch performance.