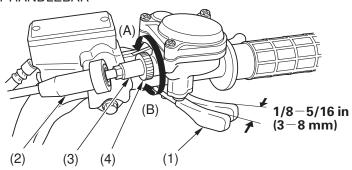

#### RIGHT HANDLEBAR

- (1) throttle lever
- (2) rubber sleeve
- (3) throttle cable adjuster
- (4) lock nut
- (A) decrease freeplay
- (B) increase freeplay

### Inspection

Check freeplay at the throttle lever (1).

Freeplay:

$$1/8 - 5/16$$
 in  $(3 - 8 \text{ mm})$ 

### Adjustment

- 1. Slide the rubber sleeve (2) back to expose the throttle cable adjuster (3).
- 2. Loosen the lock nut (4).
- 3. Turn the adjuster to obtain the correct freeplay.
- 4. Tighten the lock nut and reinstall the sleeve.
- 5. After adjustment, check for smooth operation of the throttle lever from fully closed to fully open in all steering positions.