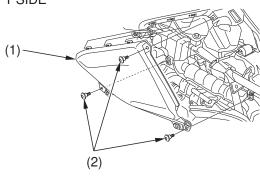

# **Spark Plug Inspection & Replacement**

Refer to Safety Precautions on page 89.

- 1. Remove the seat (page 100) and left side cover (page 108).
- 2. Remove the left tank side cover (1) by removing the bolts (2).

#### LEFT SIDE

(1) left tank side cover

(2) bolts