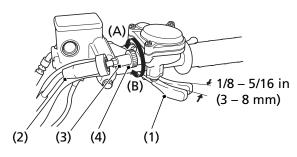

## RIGHT HANDLEBAR

(1) throttle lever

(4) lock nut

(2) rubber sleeve

- (A) decrease freeplay
- (3) throttle cable adjuster
- (B) increase freeplay

## Inspection

Check freeplay at the throttle lever (1).

Freeplay:

1/8 – 5/16 in (3 – 8 mm)

## <u>Adjustment</u>

- 1. Slide the rubber sleeve (2) back to expose the throttle cable adjuster (3).
- 2. Loosen the lock nut (4).
- 3. Turn the adjuster to obtain the correct freeplay.
- 4. Tighten the lock nut and reinstall the sleeve.
- 5. After adjustment, check for smooth operation of the throttle lever from fully closed to fully open in all steering positions.