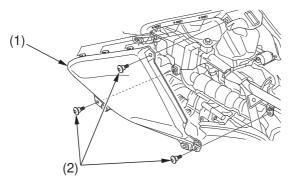

# Spark Plug Inspection & Replacement

Refer to Safety Precautions on page 89.

- 1. Remove the seat (page 100) and left side cover (page 108).
- 2. Remove the left tank side cover (1) by removing the bolts (2).

## LEFT SIDE

(1) left tank side cover (2) bolts (cont'd)