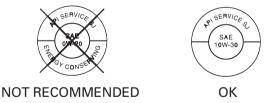

## **Engine Oil Recommendation**

| API classification | SG or higher except oils labeled as energy conserving on the circular API service label |
|--------------------|-----------------------------------------------------------------------------------------|
| viscosity (weight) | SAE 10W-30                                                                              |
| JASO T 903         | MA                                                                                      |
| standard           |                                                                                         |
| suggested oil*     | Pro Honda GN4 4-stroke oil (USA &                                                       |
|                    | Canada), or Honda 4-stroke oil                                                          |
|                    | (Canada only), or an equivalent                                                         |
|                    | motorcycle oil.                                                                         |

- \* Suggested oils are equal in performance to SJ oils that are not labeled as energy conserving on the circular API service label.
- Your ATV does not need oil additives. Use the recommended oil.
- Do not use API SH or higher oils displaying a circular API "energy conserving" service label on the container. They may affect lubrication.

• Do not use non-detergent, vegetable, or castor based racing oils.