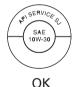

## **Transmission Oil Recommendation**

| API classification | SG or higher except oils labeled as<br>energy conserving on the circular API<br>service label |
|--------------------|-----------------------------------------------------------------------------------------------|
| viscosity (weight) | SAE 10W-30                                                                                    |
| JASO T 903         | MA                                                                                            |
| standard           |                                                                                               |
| suggested oil*     | Pro Honda HP Trans Oil, Pro Honda                                                             |
|                    | GN4 4-stroke oil or an equivalent.                                                            |

- \* Suggested oils are equal in performance to SJ oils that are not labeled as energy conserving on the circular API service label.
- Your ATV does not need oil additives. Use the recommended oil.
- Do not use oils with graphite or molybdenum additives. They may adversely affect clutch operation.
- Do not use API SH or higher oils displaying a circular API "energy conserving" service label on the container. They may affect lubrication and clutch performance.