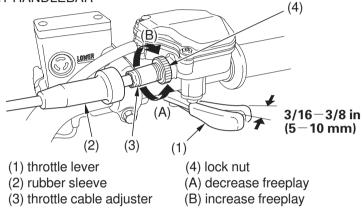

## RIGHT HANDLEBAR

Inspection

Check freeplay at the throttle lever (1).

Freeplay:

3/16-3/8 in (5-10 mm)

Adjustment

- 1. Slide the rubber sleeve (2) back to expose the throttle cable adjuster (3).
- 2. Loosen the lock nut (4).
- 3. Turn the adjuster to obtain the correct freeplay.
- 4. Tighten the lock nut and reinstall the sleeve.
- 5. After adjustment, check for smooth operation of the throttle lever from fully closed to fully open in all steering positions.
- 6. Make sure the engine starts. If the engine does not start or engine stall, see your dealer.