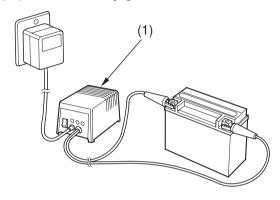

## **Battery Charging**

Refer to Safety Precautions on page 73.

(1) charger

Be sure to read the information that came with your battery charger and follow the instructions on the battery. Improper charging may damage the battery.

We recommend using a charger (1) designed specifically for your Honda, which can be purchased from your dealer. These units can be left connected for long periods without risking damage to the battery. However, do not intentionally leave the charger connected longer than the time period recommended in the charger's instructions.