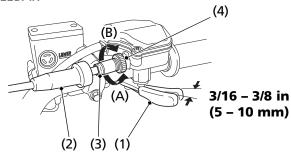

#### RIGHT HANDLEBAR

(1) throttle lever

(4) lock nut

(2) rubber sleeve

- (A) decrease freeplay
- (3) throttle cable adjuster
- (B) increase freeplay

## Inspection

Check freeplay at the throttle lever (1).

Freeplay:

3/16 - 3/8 in (5 - 10 mm)

# Adjustment

- 1. Slide the rubber sleeve (2) back to expose the throttle cable adjuster (3).
- 2. Loosen the lock nut (4).
- 3. Turn the adjuster to obtain the correct freeplay.
- 4. Tighten the lock nut and reinstall the sleeve.
- 5. After adjustment, check for smooth operation of the throttle lever from fully closed to fully open in all steering positions.
- 6. Make sure the engine starts. If the engine does not start or engine stall, see your dealer.