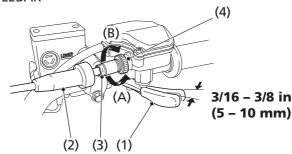

#### RIGHT HANDLEBAR

(1) throttle lever

(4) lock nut

(2) rubber sleeve

- (A) decrease freeplay
- (3) throttle cable adjuster
- (B) increase freeplay

## Inspection

Check freeplay at the throttle lever (1).

Freeplay:

3/16 - 3/8 in (5 - 10 mm)

### Adjustment

- 1. Slide the rubber sleeve (2) back to expose the throttle cable adjuster (3).
- 2. Loosen the lock nut (4).
- 3. Turn the adjuster to obtain the correct freeplay.
- 4. Tighten the lock nut and reinstall the sleeve.
- 5. After adjustment, check for smooth operation of the throttle lever from fully closed to fully open in all steering positions.
- 6. Make sure the engine starts. If the engine does not start or engine stall, see your dealer.