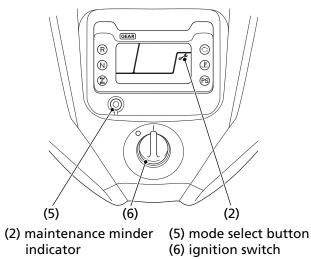

## **Indicators & Displays**

Reset the maintenance tripmeter/maintenance hourmeter after maintenances.

To reset the maintenance tripmeter/maintenance hourmeter, proceed as follows:

Press and hold the mode select button (5) and turn the ignition switch (6) to ON (1). The maintenance minder indicator will appear, then it will blinks twice, and the multi-function display will temporarily show all the modes and digital segments. The indicator message will disappear.

Reset operation will be cancelled, if the mode select button is released before the indicator blinks twice.

If the maintenance is done before the setting interval, be sure to reset the meters after the maintenance.