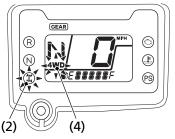

## LEFT HANDLEBAR

(3) start/over ride button

Front final gear system failure:

The differential lock indicator and 4WD indicator (4) will both flash when there is any abnormality in the front final gear system. If this occurs, the front final gear actuator will stop moving, and the front final gear system will be fixed in the current position, either 2WD mode, 4WD mode or front differential lock mode.

If both the differential lock indicator and 4WD indicator flash, reduce speed and take your ATV to your dealer as soon as possible.

(2) differential lock indicator (4) 4WD indicator