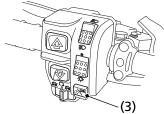

## **Controls & Features**

To activate the speed limiter over-ride mode:

Push the start/over ride button (3) when the front differential lock mode is activated.

## LEFT HANDLEBAR

(3) start/over ride button

Front final gear system failure:

The differential lock indicator and 4WD indicator (4) will both flash when there is any abnormality in the front final gear system. If this occurs, the front final gear actuator will stop moving, and the front final gear system will be fixed in the current position, either 2WD mode, 4WD mode or front differential lock mode.