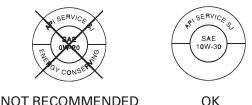

## **Oil Recommendation**

| API classification     | SG or higher except oils labeled as<br>energy conserving on the circular API<br>service label                             |
|------------------------|---------------------------------------------------------------------------------------------------------------------------|
| viscosity (weight)     | SAE 10W-30                                                                                                                |
| JASO T 903<br>standard | MA                                                                                                                        |
| suggested oil*         | Pro Honda GN4 4-stroke oil (USA &<br>Canada), or Honda 4-stroke oil<br>(Canada only), or an equivalent<br>motorcycle oil. |

- \* Suggested oils are equal in performance to SJ oils that are not labeled as energy conserving on the circular API service label.
- Your ATV does not need oil additives. Use the recommended oil.
- Do not use oils with graphite or molybdenum additives. They may adversely affect clutch operation.
- Do not use API SH or higher oils displaying a circular API "energy conserving" service label on the container. They may affect lubrication and clutch performance.

• Do not use non-detergent, vegetable, or castor based racing oils.